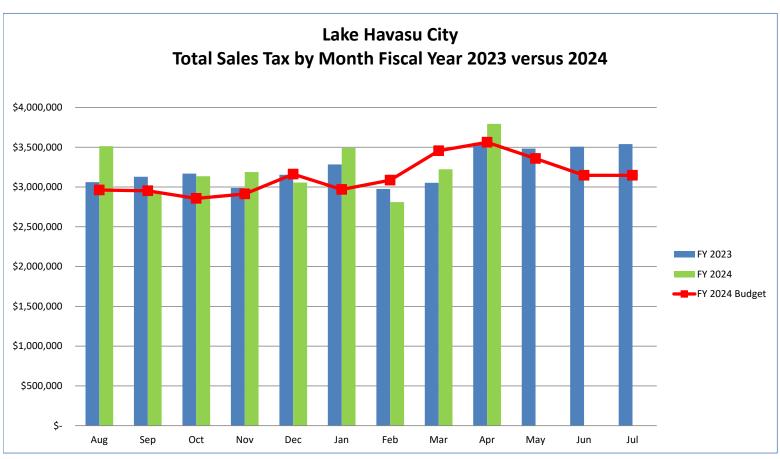

Fiscal-Year-to-Date (FYTD) TPT collection is 4.4% or \$1,236,520 above budget and 2.8% above the prior year for the same reporting period.

#### Fiscal YTD vs. Budget

| Current Year Actual |            | Budget        | % Increase/Decrease |  |  |
|---------------------|------------|---------------|---------------------|--|--|
| 2024 FYTD           |            | 2024 FYTD     | over Budget         |  |  |
| \$                  | 29,149,782 | \$ 27,913,262 | 4.4%                |  |  |

#### Month vs. Month Prior Year

| April 2024   | April 2023   | % Increase/Decrease over Prior Year |  |
|--------------|--------------|-------------------------------------|--|
| \$ 3,793,048 | \$ 3,554,126 | 6.7%                                |  |