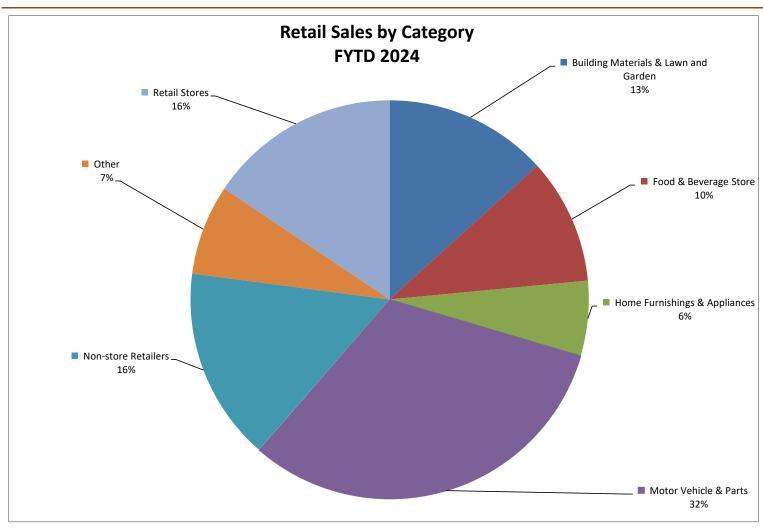

#### **Month vs. Month Prior Year Retail Sales Categories**

| Retail Trade Categories              | April 2024      | April 2023      | Change % |
|--------------------------------------|-----------------|-----------------|----------|
| Building Materials & Lawn and Garden | \$<br>268,342   | \$<br>275,451   | -2.6%    |
| Food & Beverage Store                | \$<br>168,600   | \$<br>195,807   | -13.9%   |
| Home Furnishings & Appliances        | \$<br>114,357   | \$<br>118,058   | -3.1%    |
| Motor Vehicle & Parts                | \$<br>590,672   | \$<br>553,131   | 6.8%     |
| Non-Store Retailers                  | \$<br>312,970   | \$<br>272,341   | 14.9%    |
| Other                                | \$<br>354,467   | \$<br>433,500   | -18.2%   |
| Retail Stores                        | \$<br>298,591   | \$<br>289,203   | 3.2%     |
| Total                                | \$<br>2,107,999 | \$<br>2,137,491 | -1.4%    |