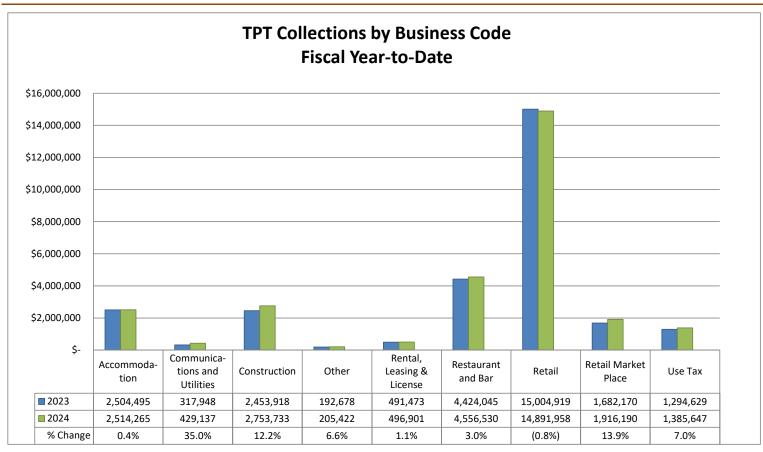

April year-over-year TPT collections increased overall, with the highest impact in restaurant and bar, construction, and accommodations. Restaurant and bar increased \$54,195, or 12.4%; construction increased \$41,348, or 11.9%, while accommodations increased \$32,306, or 10.7%. Retail tax decreased by \$29,491, or -1.4%.

#### **Retail Sales**

Retail sales are the most significant component of the City's overall TPT collections. In April, retail sales tax collections decreased by \$29,491 or 1.4% from the previous year. Year-to-date retail sales are flat at .7%.

#### Month vs. Month Prior Year

| Month | FY 2024      | FY 2023      | % Increase/Decrease over Prior Year |
|-------|--------------|--------------|-------------------------------------|
| April | \$ 2,107,999 | \$ 2,137,491 | -1.4%                               |

#### **Accommodations and Restaurant & Bar**

Lake Havasu City collects a tax on accommodations (3%) and restaurant & bar sales (1%). The revenues generated support tourism and economic development. The Partnership of Economic Development (PED) receives \$500,000 annually, and the Convention & Visitor's Bureau (Go Lake Havasu) receives \$1.6 million annually.