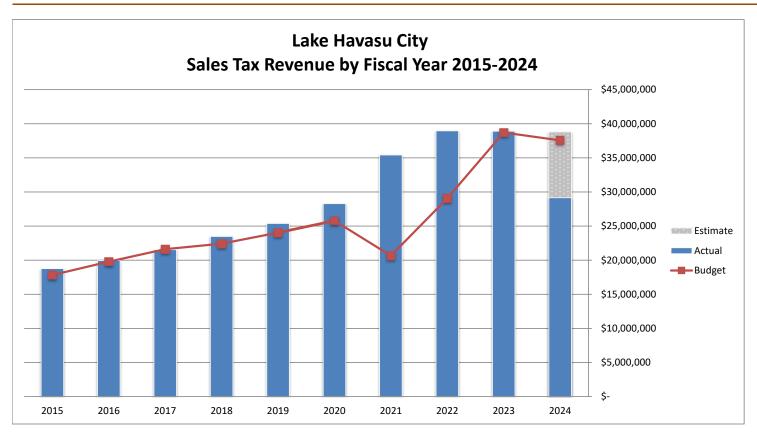

### **April 2024**

The high growth in FY21 is due to the influx of visitors from neighboring states with stricter COVID restrictions.