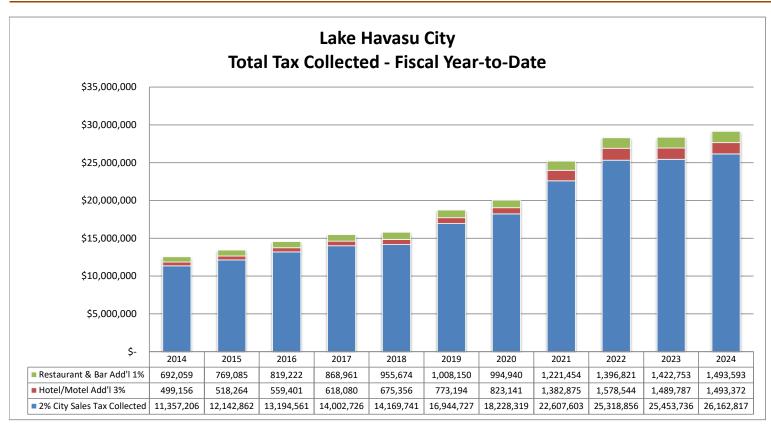

### **April 2024**

August 2022 (FY23) includes a \$273,900 taxpayer refund from prior years. February 2024 (FY24) includes a \$261,160 taxpayer refund from prior years.

#### **Fiscal YTD vs. Prior Fiscal YTD**

| Тах Туре             | 2024 FYTD        | 2023 FYTD        | % Increase/Decrease over Prior Year |
|----------------------|------------------|------------------|-------------------------------------|
| 1 % Restaurant & Bar | \$<br>1,493,593  | \$<br>1,422,753  | 5.0%                                |
| 3% Hotel/Motel       | \$<br>1,493,372  | \$<br>1,489,787  | 0.2%                                |
| 2% City Sales Tax    |                  |                  |                                     |
| Collected            | \$<br>26,162,817 | \$<br>25,453,736 | 2.8%                                |