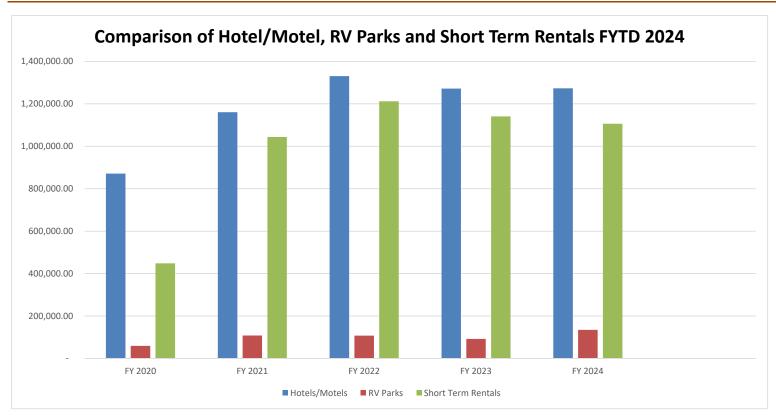

#### **Accommodations and Restaurant & Bar**

Lake Havasu City collects a tax on accommodations (3%) and restaurant & bar sales (1%). The revenues generated support tourism and economic development. The Partnership of Economic Development (PED) receives \$500,000 annually, and the Convention & Visitor's Bureau (Go Lake Havasu) receives \$1.6 million annually.