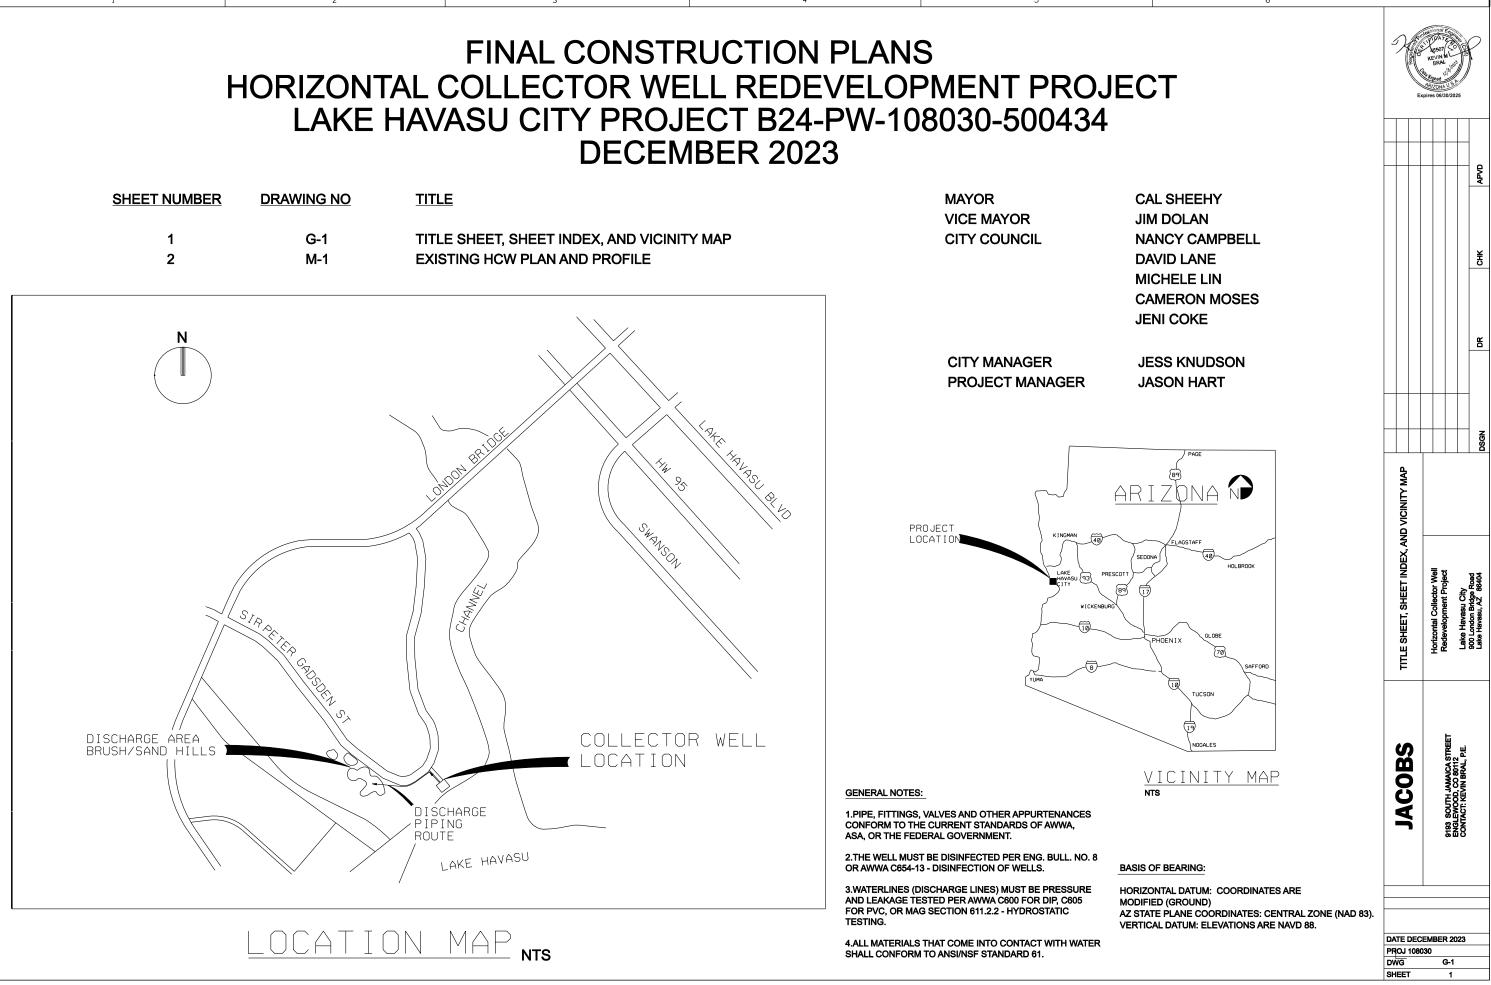

## FINAL CONSTRUCTION PLANS **DECEMBER 2023**

| 6                                   |                               |                                                                                                                           |  |
|-------------------------------------|-------------------------------|---------------------------------------------------------------------------------------------------------------------------|--|
|                                     | Expires 06/30/2025            |                                                                                                                           |  |
|                                     |                               |                                                                                                                           |  |
|                                     |                               | APVD                                                                                                                      |  |
|                                     |                               | <u> </u>                                                                                                                  |  |
| ,<br><u>B1, 150</u> ,               |                               | ž                                                                                                                         |  |
| 25. 380'                            |                               |                                                                                                                           |  |
|                                     |                               |                                                                                                                           |  |
| ,<br>                               |                               | Ľ                                                                                                                         |  |
|                                     |                               |                                                                                                                           |  |
|                                     |                               | DSG                                                                                                                       |  |
| A2/                                 |                               |                                                                                                                           |  |
|                                     | DFILE                         |                                                                                                                           |  |
| URANSFORMER<br>INSIDE<br>CHAIN-LINK | EXISTING HCW PLAN AND PROFILE | <b>a</b> t _+                                                                                                             |  |
| FENCE                               | PLAN A                        | Hortzontal Collector Well<br>Redevelopment Project<br>Lake Havasu City<br>500 London Bridge Road<br>Lake Havasu, AZ 88404 |  |
| Incrute E                           | G HCW                         | Hortzontal Collector<br>Redevelopment Prc<br>Lake Havasu City<br>900 London Bridge R<br>Lake Havasu, AZ 68                |  |
|                                     | EXISTIN                       | Horiz<br>Lak<br>900                                                                                                       |  |
| B1                                  | ш                             |                                                                                                                           |  |
|                                     |                               |                                                                                                                           |  |
| A5                                  | S                             | P.E.                                                                                                                      |  |
| 3 A6 B2                             | JACOBS                        | 9193 SOUTH JAMAICA STREET<br>ENGLEWOOD, CO 8012<br>CONTACT: KEVIN BRAL, P.E.                                              |  |
| $\langle \rangle$                   | AC                            | SOUTH L<br>EWOOD<br>ACT: KEV                                                                                              |  |
|                                     |                               | 9183<br>CONIC                                                                                                             |  |
| ALS LOCATIONS                       |                               |                                                                                                                           |  |
|                                     | DATE December, 2023           |                                                                                                                           |  |
|                                     | PROJ 108030<br>DWG M-1        |                                                                                                                           |  |
|                                     | SHEET                         | 2                                                                                                                         |  |