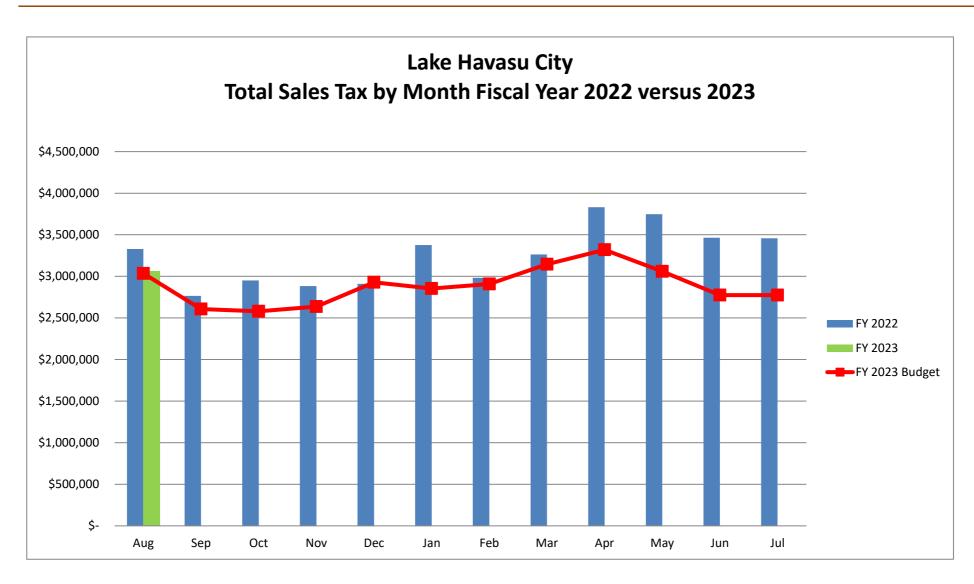

Fiscal Year to Date (FYTD) TPT collection is a .09% or \$26,705 above estimate and -8.0% below the prior year for the same reporting period. In this month's numbers, a large refund from prior years (\$273,900) was processed, which decreased the total amount received. Had this refund not occurred, the numbers would be in line with last year's month-to-date figures.

#### Fiscal YTD vs. Budget

| Current Year Actual 2023 FYTD |  | Budget<br>2023 FYTD | % Increase/Decrease over Budget |  |  |
|-------------------------------|--|---------------------|---------------------------------|--|--|
| \$ 3,061,879                  |  | \$<br>3,035,174     | 0.9%                            |  |  |

#### Fiscal YTD vs. Prior Fiscal YTD

| Current Year Actual 2023 FYTD |           | Prior Year Actual<br>2021 FYTD | % Increase/Decrease over Prior FYTD |  |  |
|-------------------------------|-----------|--------------------------------|-------------------------------------|--|--|
| \$                            | 3,061,879 | \$<br>3,329,778                | -8.0%                               |  |  |

#### Month vs. Month Prior Year

| August 2022 |           | August 2021     | % Increase/Decrease over Prior Year |  |
|-------------|-----------|-----------------|-------------------------------------|--|
| \$          | 3,061,879 | \$<br>3,329,778 | -8.0%                               |  |