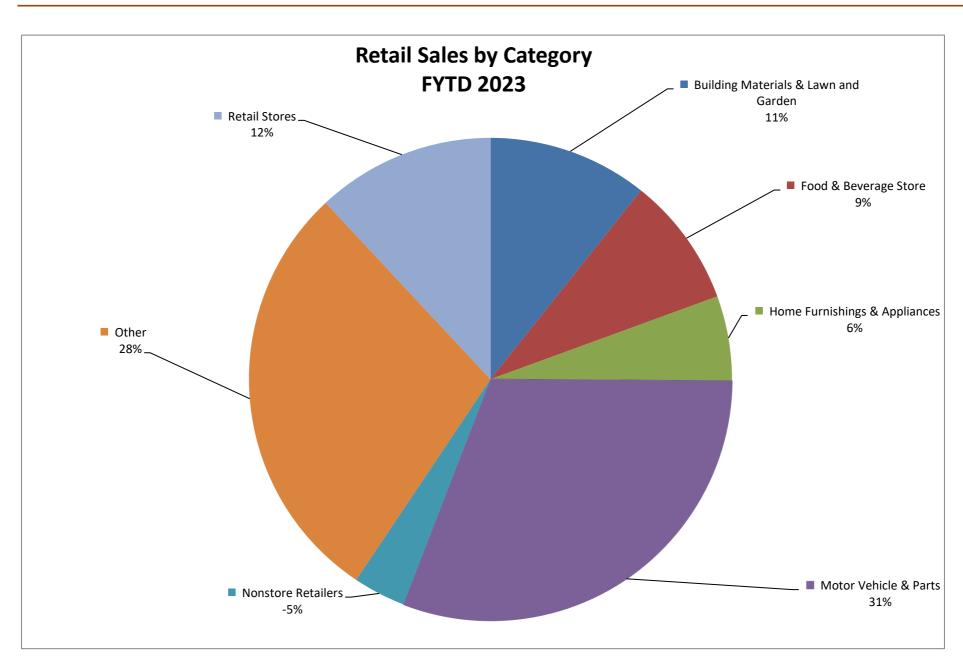

#### **Retail Sales**

Retail sales are the largest component of the City's overall TPT collections.

August retail sales tax collections is \$125,239 or 7.5% above the previous year.

#### **Month vs. Month Prior Year Retail Sales Categories**

| Retail Trade Categories              | A  | ugust 2022 | P  | August 2021 | Change % |
|--------------------------------------|----|------------|----|-------------|----------|
| Building Materials & Lawn and Garden | \$ | 207,111    | \$ | 185,338     | 11.7%    |
| Food & Beverage Store                | \$ | 168,386    | \$ | 163,075     | 3.3%     |
| Home Furnishings & Appliances        | \$ | 109,840    | \$ | 94,444      | 16.3%    |
| Motor Vehicle & Parts                | \$ | 594,621    | \$ | 556,349     | 6.9%     |
| Non-Store Retailers                  | \$ | (67,956)   | \$ | 197,424     | -134.4%  |
| Other                                | \$ | 554,003    | \$ | 239,445     | 131.4%   |
| Retail Stores                        | \$ | 231,109    | \$ | 235,801     | -2.0%    |
| Total                                | \$ | 1,797,115  | \$ | 1,671,876   | 7.5%     |