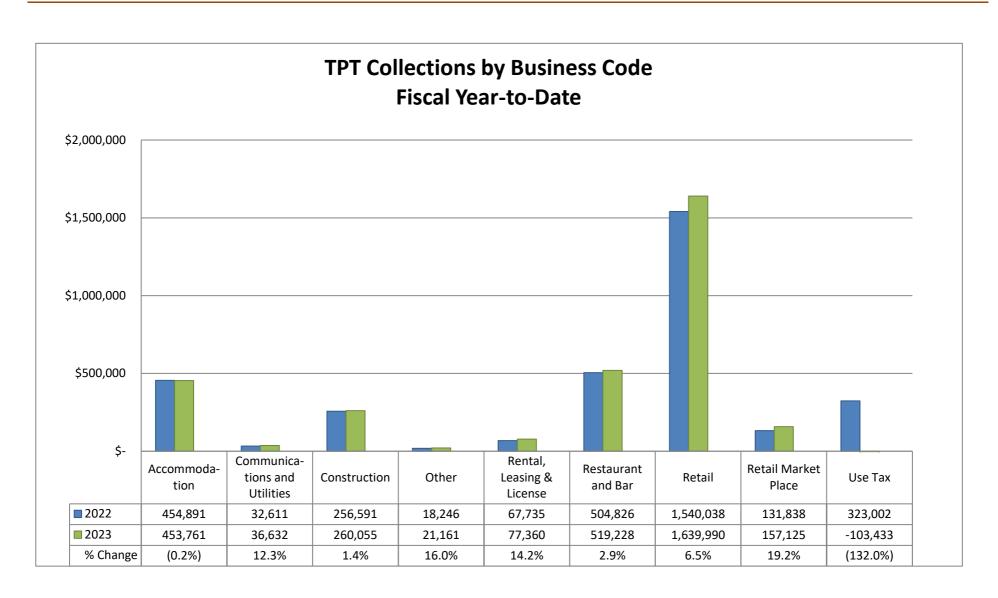

### August 2022

August year-over-year TPT collection increased in communication, construction, rental, restaurant, and retail. There was a slight decrease in accommodations, and Use Tax was down due to the prior year's refund.