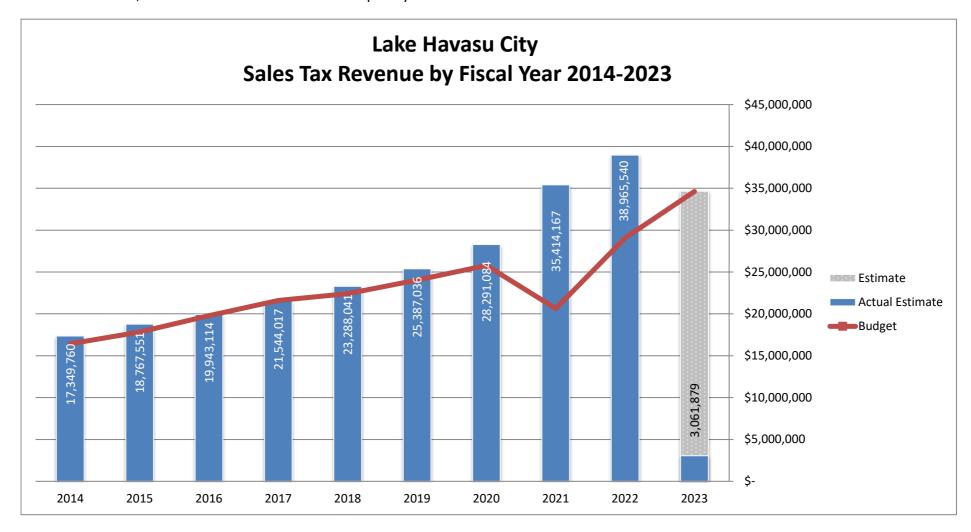

Fiscal Year to Date (FYTD) TPT collection is a .09% or \$26,705 above estimate and -8.0% below the prior year for the same reporting period. In this month's numbers, a large refund from prior years (\$273,900) was processed, which decreased the total amount received. Had this refund not occurred, the numbers would be in line with last year's month-to-date figures.

#### Fiscal YTD vs. Budget

| Current Year Actual 2023 FYTD |  | Budget<br>2023 FYTD | % Increase/Decrease over Budget |  |  |
|-------------------------------|--|---------------------|---------------------------------|--|--|
| \$ 3,061,879                  |  | \$<br>3,035,174     | 0.9%                            |  |  |

#### Fiscal YTD vs. Prior Fiscal YTD

| Current Year Actual 2023 FYTD |           | Prior Year Actual<br>2021 FYTD | % Increase/Decrease over Prior FYTD |  |  |
|-------------------------------|-----------|--------------------------------|-------------------------------------|--|--|
| \$                            | 3,061,879 | \$<br>3,329,778                | -8.0%                               |  |  |

#### Month vs. Month Prior Year

| August 2022 |           | August 2021     | % Increase/Decrease over Prior Year |  |
|-------------|-----------|-----------------|-------------------------------------|--|
| \$          | 3,061,879 | \$<br>3,329,778 | -8.0%                               |  |