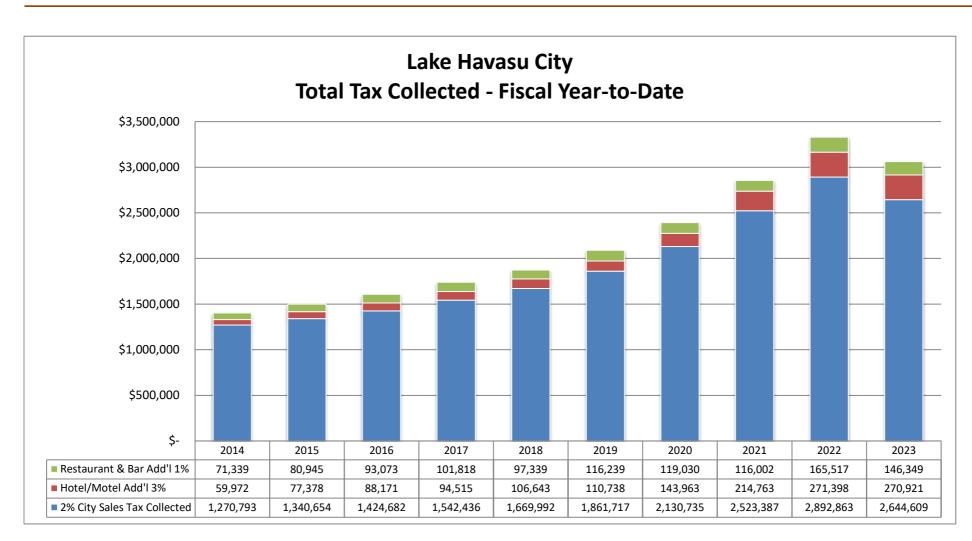

#### **Accommodations and Restaurant & Bar**

Lake Havasu City collects an additional tax on accommodations (3%) and restaurant & bar sales (1%). The revenues generated by these additional taxes support tourism and economic development. The Partnership of Economic Development (PED) receives \$500,000 annually and the Convention & Visitor's Bureau (Go Lake Havasu) receives \$1.6 million annually.

#### Month vs. Month Prior Year

| Тах Туре          | August 2022     |    | August 2021 | % Increase/Decrease over Prior Year |
|-------------------|-----------------|----|-------------|-------------------------------------|
| Restaurant & Bar  |                 |    |             |                                     |
| Additional 1%     | \$<br>146,349   | \$ | 165,517     | -11.6%                              |
| Hotel/Motel       |                 |    |             |                                     |
| Additional 3%     | \$<br>270,921   | \$ | 271,398     | -0.2%                               |
| 2% City Sales Tax |                 |    |             |                                     |
| Collected         | \$<br>2,644,609 | \$ | 2,892,863   | -8.6%                               |

| Тах Туре          | 2023 FYTD       | 2022 FYTD |           | % Increase/Decrease over Prior Year |
|-------------------|-----------------|-----------|-----------|-------------------------------------|
| Restaurant & Bar  |                 |           |           |                                     |
| Additional 1%     | \$<br>146,349   | \$        | 165,517   | -11.6%                              |
| Hotel/Motel       |                 |           |           |                                     |
| Additional 3%     | \$<br>270,921   | \$        | 271,398   | -0.2%                               |
| 2% City Sales Tax |                 |           |           |                                     |
| Collected         | \$<br>2,644,609 | \$        | 2,892,863 | -8.6%                               |