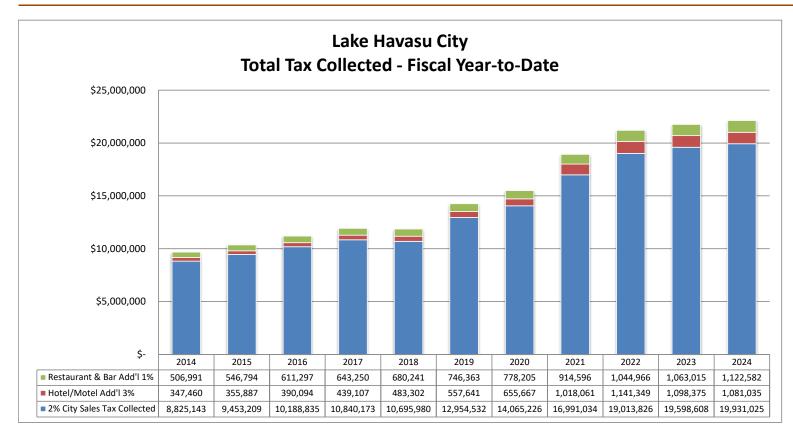

#### **Accommodations and Restaurant & Bar**

Lake Havasu City collects a tax on accommodations (3%) and restaurant & bar sales (1%). The revenues generated support tourism and economic development. The Partnership of Economic Development (PED) receives \$500,000 annually, and the Convention & Visitor's Bureau (Go Lake Havasu) receives \$1.6 million annually.

#### Month vs. Month Prior Year

| Тах Туре                       | February 2024   | February 2023 |           | % Increase/Decrease over Prior Year |
|--------------------------------|-----------------|---------------|-----------|-------------------------------------|
| 1% Restaurant & Bar            | \$<br>158,092   | \$            | 151,853   | 4.1%                                |
| 3% Hotel/Motel                 | \$<br>139,879   | \$            | 142,731   | -2.0%                               |
| 2% City Sales Tax<br>Collected | \$<br>2,512,617 | \$            | 2,680,611 | -6.3%                               |

#### **Fiscal YTD vs. Prior Fiscal YTD**

| Тах Туре             | 2024 FYTD        | 2023 FYTD |            | % Increase/Decrease over Prior Year |
|----------------------|------------------|-----------|------------|-------------------------------------|
| 1 % Restaurant & Bar | \$<br>1,122,582  | \$        | 1,063,015  | 5.6%                                |
| 3% Hotel/Motel       | \$<br>1,081,035  | \$        | 1,098,375  | -1.6%                               |
| 2% City Sales Tax    |                  |           |            |                                     |
| Collected            | \$<br>19,931,025 | \$        | 19,598,608 | 1.7%                                |