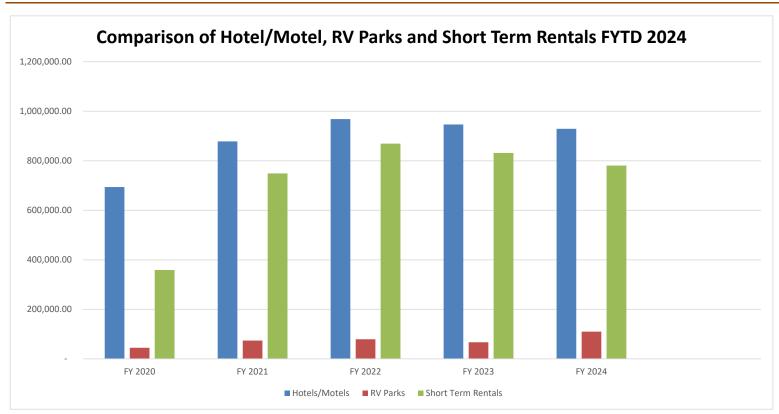

#### February 2024

The high growth in FY21 is due to the influx of visitors from neighboring states with stricter COVID restrictions.

#### **Accommodations and Restaurant & Bar**

Lake Havasu City collects a tax on accommodations (3%) and restaurant & bar sales (1%). The revenues generated support tourism and economic development. The Partnership of Economic Development (PED) receives \$500,000 annually, and the Convention & Visitor's Bureau (Go Lake Havasu) receives \$1.6 million annually.

#### Month vs. Month Prior Year

| Тах Туре                       | February 2024   | February 2023 |           | % Increase/Decrease over Prior Year |
|--------------------------------|-----------------|---------------|-----------|-------------------------------------|
| 1% Restaurant & Bar            | \$<br>158,092   | \$            | 151,853   | 4.1%                                |
| 3% Hotel/Motel                 | \$<br>139,879   | \$            | 142,731   | -2.0%                               |
| 2% City Sales Tax<br>Collected | \$<br>2,512,617 | \$            | 2,680,611 | -6.3%                               |

#### **Fiscal YTD vs. Prior Fiscal YTD**

| Тах Туре             | 2024 FYTD        | 2023 FYTD |            | % Increase/Decrease over Prior Year |
|----------------------|------------------|-----------|------------|-------------------------------------|
| 1 % Restaurant & Bar | \$<br>1,122,582  | \$        | 1,063,015  | 5.6%                                |
| 3% Hotel/Motel       | \$<br>1,081,035  | \$        | 1,098,375  | -1.6%                               |
| 2% City Sales Tax    |                  |           |            |                                     |
| Collected            | \$<br>19,931,025 | \$        | 19,598,608 | 1.7%                                |