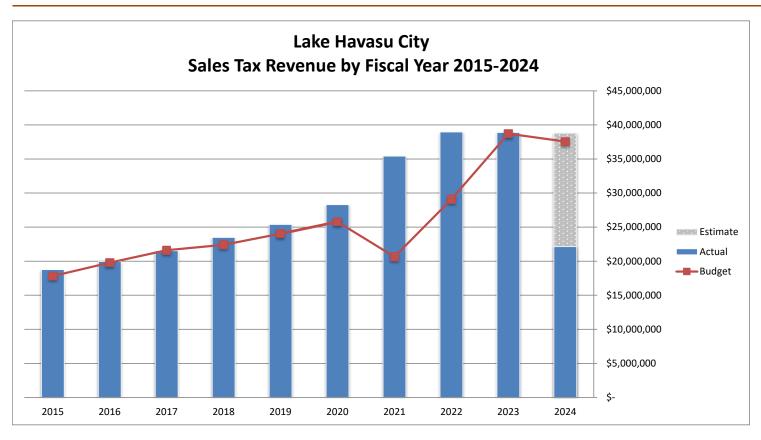

#### February 2024

The high growth in FY21 is due to the influx of visitors from neighboring states with stricter COVID restrictions.