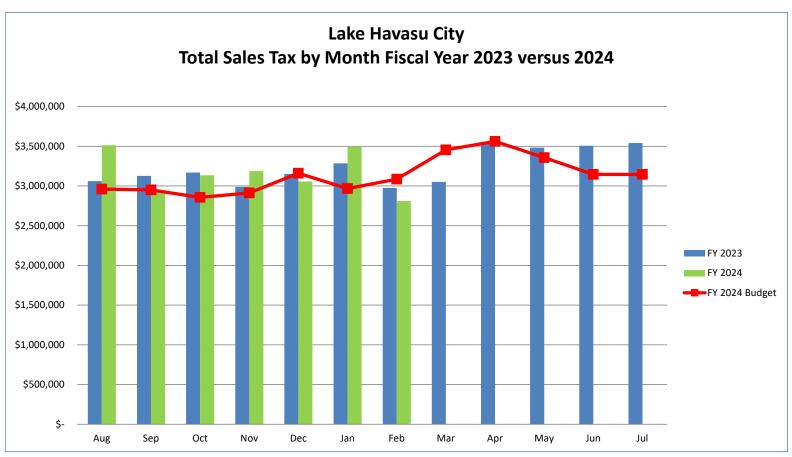

Fiscal-Year-to-Date (FYTD) TPT collection is 5.9% or \$1,237,984 above estimate and 1.7% above the prior year for the same reporting period.

#### Month vs. Month Prior Year

| February 2024   | February 2023 |           | % Increase/Decrease over Prior Year |
|-----------------|---------------|-----------|-------------------------------------|
| \$<br>2,810,588 | \$            | 2,975,196 | -5.5%                               |

February year-over-year TPT collections decreased overall due to a \$261,160 use tax adjustment from the prior year. Excluding this adjustment, TPT collection was \$96,552, or 3.2% above the prior year for the month. Communications/Utilities increased by \$15,470, or 36.4%, while Retail increased by \$28,432, or 1.6%.