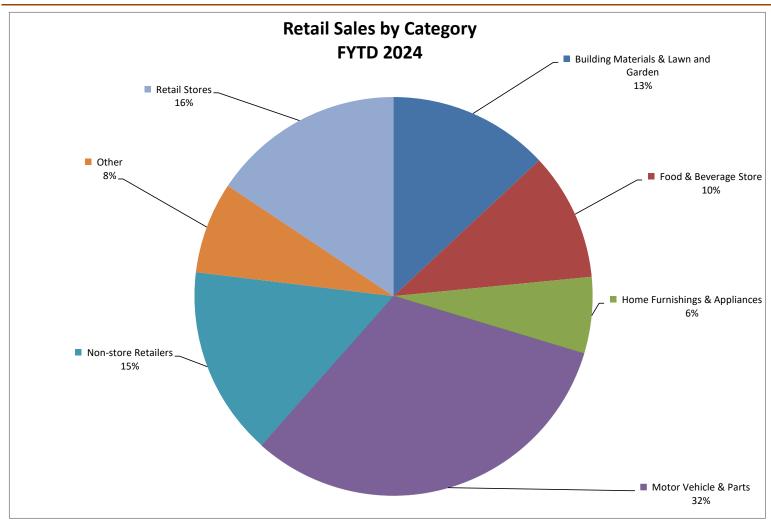

#### **Month vs. Month Prior Year Retail Sales Categories**

| Retail Trade Categories              | Fel | February 2024 |    | bruary 2023 | Change % |
|--------------------------------------|-----|---------------|----|-------------|----------|
| Building Materials & Lawn and Garden | \$  | 229,159       | \$ | 258,892     | -11.5%   |
| Food & Beverage Store                | \$  | 159,997       | \$ | 149,860     | 6.8%     |
| Home Furnishings & Appliances        | \$  | 88,141        | \$ | 96,911      | -9.0%    |
| Motor Vehicle & Parts                | \$  | 532,702       | \$ | 462,878     | 15.1%    |
| Non-Store Retailers                  | \$  | (19,067)      | \$ | 258,524     | -107.4%  |
| Other                                | \$  | 572,064       | \$ | 312,146     | 83.3%    |
| Retail Stores                        | \$  | 240,628       | \$ | 235,982     | 2.0%     |
| Total                                | \$  | 1,803,624     | \$ | 1,775,192   | 1.6%     |