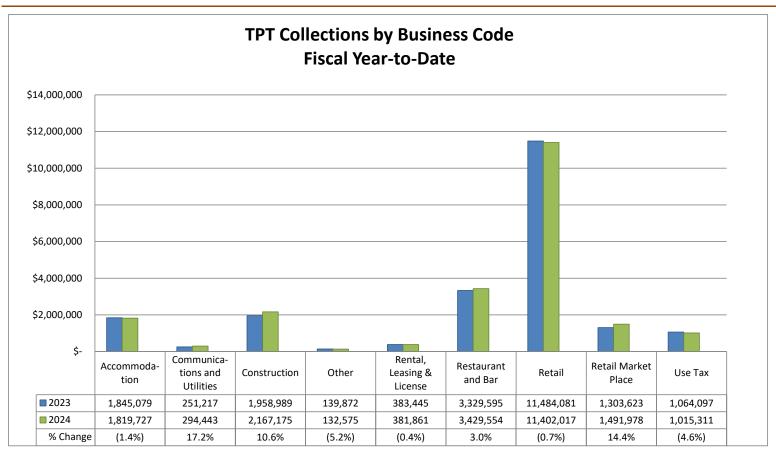

#### **Retail Sales**

Retail sales are the most significant component of the City's overall TPT collections. In February, retail sales tax collections increased by \$28,432, or 1.6% from the previous year. Year-to-date retail sales are flat at 0.8%.

#### Month vs. Month Prior Year

| Month    | FY 2024      | FY 2023      | % Increase/Decrease over Prior Year |
|----------|--------------|--------------|-------------------------------------|
| February | \$ 1,803,624 | \$ 1,775,192 | 1.6%                                |

#### **Fiscal YTD vs. Prior Fiscal YTD**

|   | 2024 FYTD     | 2023 FYTD     | % Increase/Decrease over Prior FYTD |
|---|---------------|---------------|-------------------------------------|
| Ş | \$ 12,893,995 | \$ 12,787,703 | 0.8%                                |

#### **Month vs. Month Prior Year Retail Sales Categories**

| Retail Trade Categories              | Fel | February 2024 |    | bruary 2023 | Change % |
|--------------------------------------|-----|---------------|----|-------------|----------|
| Building Materials & Lawn and Garden | \$  | 229,159       | \$ | 258,892     | -11.5%   |
| Food & Beverage Store                | \$  | 159,997       | \$ | 149,860     | 6.8%     |
| Home Furnishings & Appliances        | \$  | 88,141        | \$ | 96,911      | -9.0%    |
| Motor Vehicle & Parts                | \$  | 532,702       | \$ | 462,878     | 15.1%    |
| Non-Store Retailers                  | \$  | (19,067)      | \$ | 258,524     | -107.4%  |
| Other                                | \$  | 572,064       | \$ | 312,146     | 83.3%    |
| Retail Stores                        | \$  | 240,628       | \$ | 235,982     | 2.0%     |
| Total                                | \$  | 1,803,624     | \$ | 1,775,192   | 1.6%     |