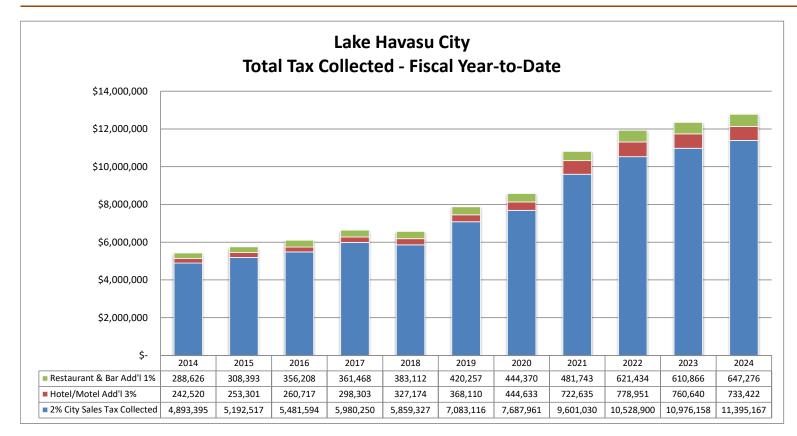

#### **Fiscal YTD vs. Prior Fiscal YTD**

| Тах Туре          | 2024 FYTD        | 2023 FYTD |            | % Increase/Decrease over Prior Year |
|-------------------|------------------|-----------|------------|-------------------------------------|
| Restaurant & Bar  |                  |           |            |                                     |
| Additional 1%     | \$<br>647,276    | \$        | 610,866    | 6.0%                                |
| Hotel/Motel       |                  |           |            |                                     |
| Additional 3%     | \$<br>733,422    | \$        | 760,640    | -3.6%                               |
| 2% City Sales Tax |                  |           |            |                                     |
| Collected         | \$<br>11,395,167 | \$        | 10,976,158 | 3.8%                                |