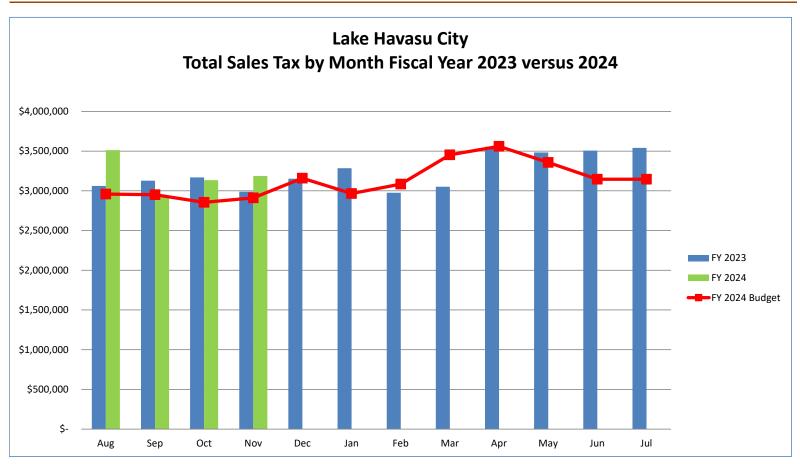

Fiscal Year to Date (FYTD) TPT collection is 9.4% or \$1,099,758 above estimate and 3.5% above the prior year for the same reporting period.

#### Fiscal YTD vs. Budget

| Ī | Current Year Actual | Budget        | % Increase/Decrease |  |  |
|---|---------------------|---------------|---------------------|--|--|
|   | 2024 FYTD           | 2024 FYTD     | over Budget         |  |  |
|   | \$ 12,775,866       | \$ 11,676,108 | 9.4%                |  |  |