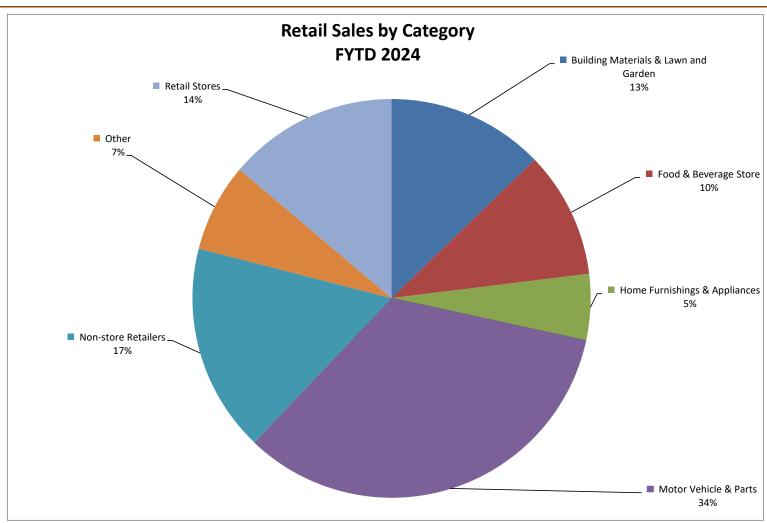

#### **Retail Sales**

Retail sales are the most significant component of the City's overall TPT collections. In November, retail sales tax collections decreased by \$16,739 or -.9% from the previous year.

#### **Month vs. Month Prior Year Retail Sales Categories**

| Retail Trade Categories              | Nov | November 2023 |    | vember 2022 | Change % |
|--------------------------------------|-----|---------------|----|-------------|----------|
| Building Materials & Lawn and Garden | \$  | 209,224       | \$ | 224,972     | -7.0%    |
| Food & Beverage Store                | \$  | 141,802       | \$ | 145,543     | -2.6%    |
| Home Furnishings & Appliances        | \$  | 90,200        | \$ | 103,005     | -12.4%   |
| Motor Vehicle & Parts                | \$  | 512,471       | \$ | 509,906     | 0.5%     |
| Non-Store Retailers                  | \$  | 306,864       | \$ | 232,434     | 32.0%    |
| Other                                | \$  | 285,096       | \$ | 339,732     | -16.1%   |
| Retail Stores                        | \$  | 226,499       | \$ | 233,301     | -2.9%    |
| Total                                | \$  | 1,772,155     | \$ | 1,788,894   | -0.9%    |