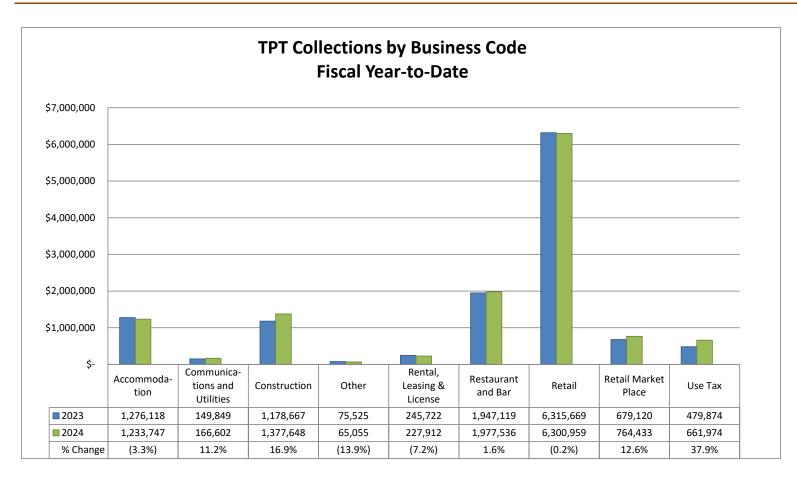

November Year-over-year TPT collections increased overall, with the highest impact in Construction and Accommodations. Construction had an increase of \$94,375 or 27.1% while Accommodations had an increase of \$26,592 or 8.8%. Retail had a decrease of \$16,739 or .9%