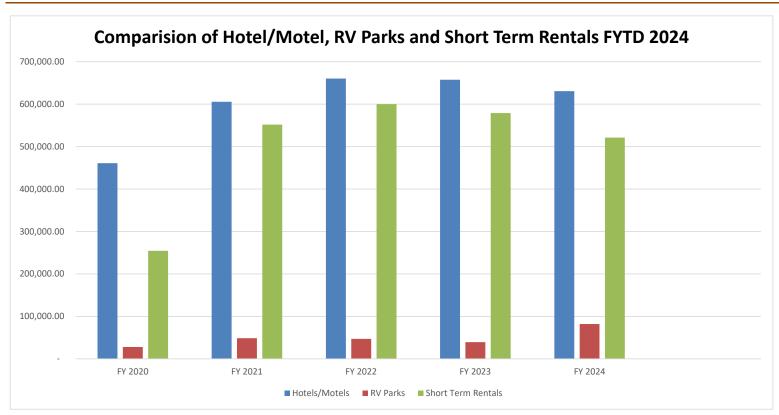

### **November 2023**

The high growth in FY21 is due to the influx of visitors from neighboring states with stricter COVID restrictions. In addition, we experienced large growth in online market retail and vacation rentals due to new Arizona tax law changes and reporting.