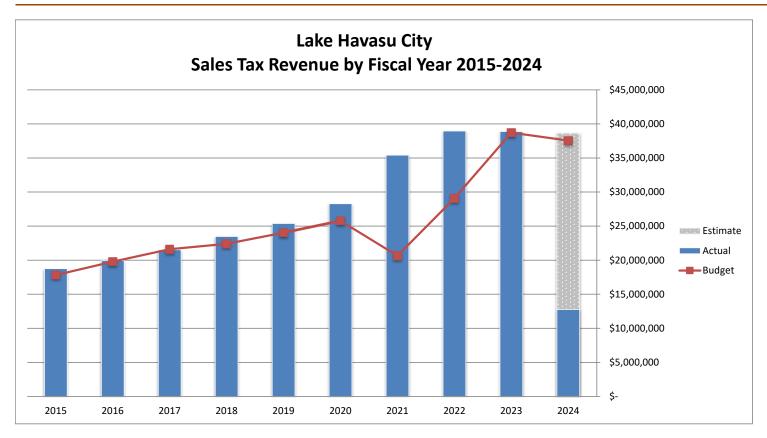

### **November 2023**

The high growth in FY21 is due to the influx of visitors from neighboring states with stricter COVID restrictions. In addition, we experienced large growth in online market retail and vacation rentals due to new Arizona tax law changes and reporting.