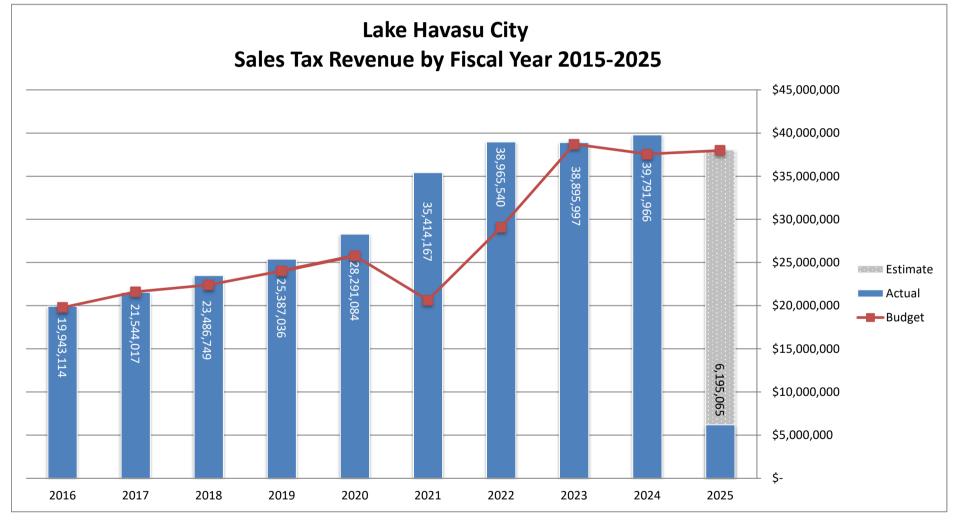

## September 2024

The high growth in FY21 is due to the influx of visitors from neighboring states with stricter COVID restrictions.

**Transaction Privilege Tax (TPT) Collections Report** 

**Transaction Privilege Tax (TPT) Collections Report** 