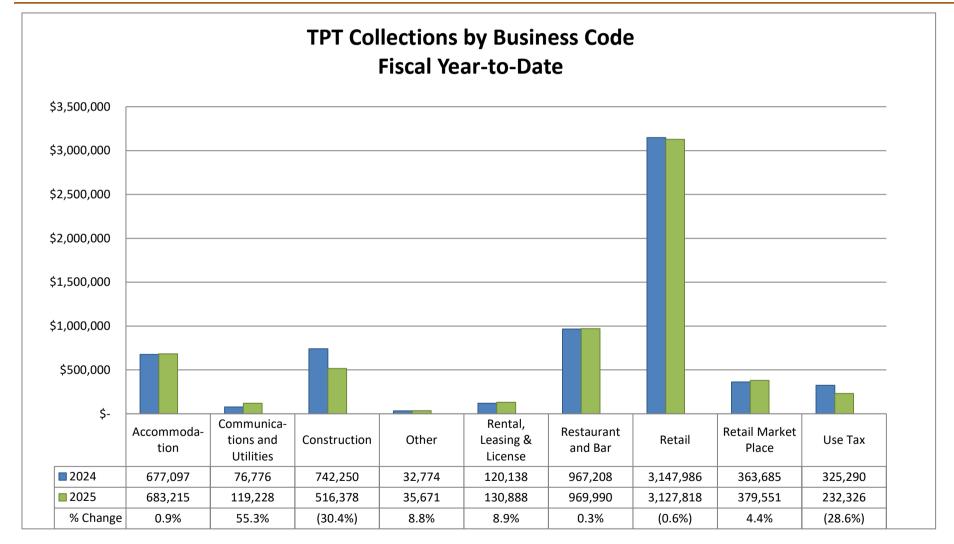

In September, year-over-year TPT collections decreased overall. However, some business classes collected additional tax compared to the prior year. Retail increased \$110,746 or 6.6%, Communications and Utilities increased by \$40,395, or 108.7%, Restaurant and Bar increased by \$69,309, or 17.0% and Accommodations increased by \$40,055 or 15.8%. On the other hand, Construction decreased by \$21,131, or 7.3% and Use Tax decreased by \$179,122 or 81.9%. Use Tax had a prior year adjustment of \$113,974.

### **Retail Sales**

Retail sales are the most significant component of the City's overall TPT collections. In September, retail sales tax collections Increased by \$110,746 or 6.6% from the previous year.

#### Month vs. Month Prior Year Retail Sales Categories

| Retail Trade Categories              | Sept | tember 2024      | Sep | tember 2023 | Change % |
|--------------------------------------|------|------------------|-----|-------------|----------|
| Building Materials & Lawn and Garden | \$   | 175,545          | \$  | 184,287     | -4.7%    |
| Food & Beverage Store                | \$   | 151,916          | \$  | 162,698     | -6.6%    |
| Home Furnishings & Appliances        | \$   | 99 <i>,</i> 690  | \$  | 82,730      | 20.5%    |
| Motor Vehicle & Parts                | \$   | 637 <i>,</i> 043 | \$  | 537,094     | 18.6%    |
| Non-Store Retailers                  | \$   | 108,209          | \$  | 241,912     | -55.3%   |
| Other                                | \$   | 404,418          | \$  | 258,047     | 56.7%    |
| Retail Stores                        | \$   | 199,430          | \$  | 198,736     | 0.3%     |
| Total                                | \$   | 1,776,252        | \$  | 1,665,505   | 6.6%     |