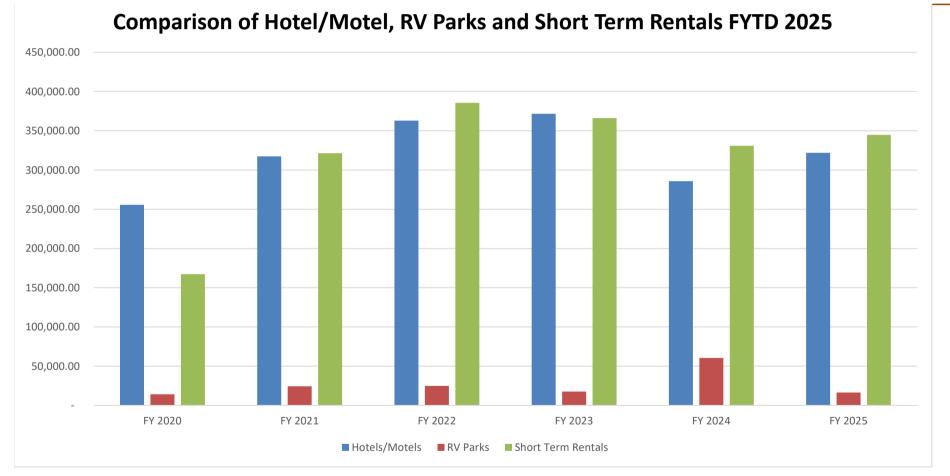

## September 2024

The high growth in FY21 is due to the influx of visitors from neighboring states with stricter COVID restrictions.

**Transaction Privilege Tax (TPT) Collections Report** 

**Transaction Privilege Tax (TPT) Collections Report** 