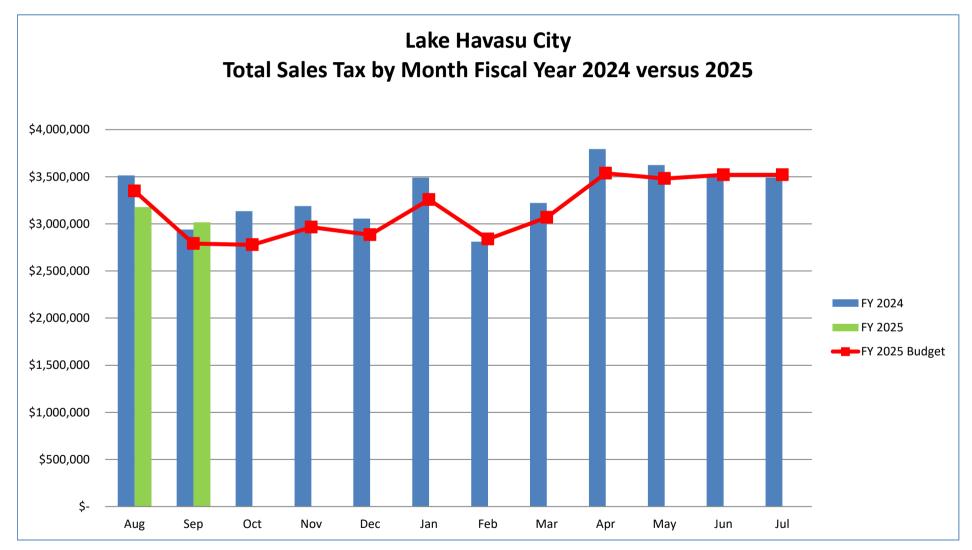

The TPT collection for the month and fiscal year-to-date (FYTD) is 0.9% or \$56,673 above budget and 4% or \$258,140 below the prior year.

#### Month vs. Month Prior Year

| September 2024 | September 2023 | % Increase/Decrease<br>over Prior Year |
|----------------|----------------|----------------------------------------|
| \$ 3,016,127   | \$ 2,940,189   | 2.6%                                   |