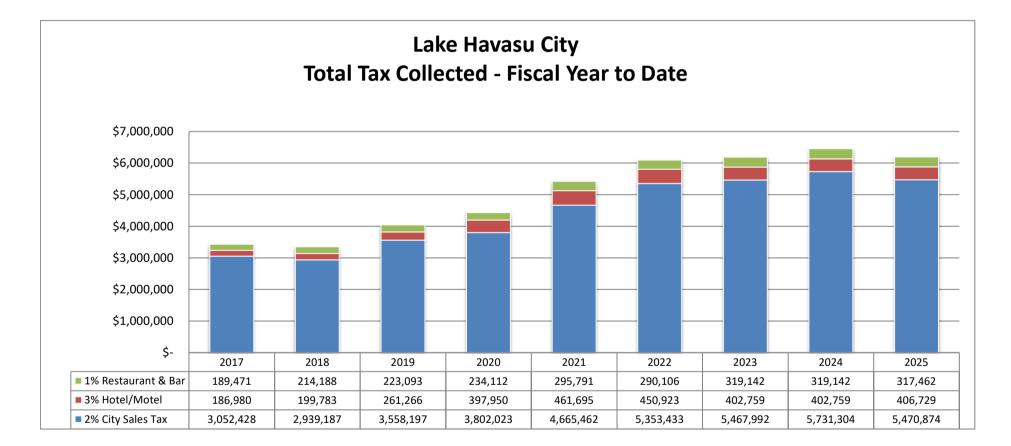

### Accommodations and Restaurant & Bar

Lake Havasu City collects a tax on accommodations (3%) and restaurant & bar sales (1%). The revenues generated support tourism and economic development. The Partnership of Economic Development (PED) receives \$500,000 annually, and the Convention & Visitor's Bureau (Go Lake Havasu) receives \$1.6 million annually.

#### Month vs. Month Prior Year

| Тах Туре            | September 2024 | September 2023 | % Increase/Decrease<br>over Prior Year |
|---------------------|----------------|----------------|----------------------------------------|
| 1% Restaurant & Bar | \$ 155,377     | \$ 136,500     | 13.8%                                  |
| 3% Hotel/Motel      | \$ 174,725     | \$ 149,558     | 16.8%                                  |
| 2% City Sales Tax   | \$ 2,686,025   | \$ 2,654,130   | 1.2%                                   |

#### Fiscal YTD vs. Prior Fiscal YTD

| Тах Туре             | 2025 FYTD       | 2024 FYTD |           | % Increase/Decrease<br>over Prior Year |
|----------------------|-----------------|-----------|-----------|----------------------------------------|
| 1 % Restaurant & Bar | \$<br>317,462   | \$        | 319,142   | -0.5%                                  |
| 3% Hotel/Motel       | \$<br>406,729   | \$        | 402,759   | 1.0%                                   |
| 2% City Sales Tax    | \$<br>5,470,874 | \$        | 5,731,304 | -4.5%                                  |