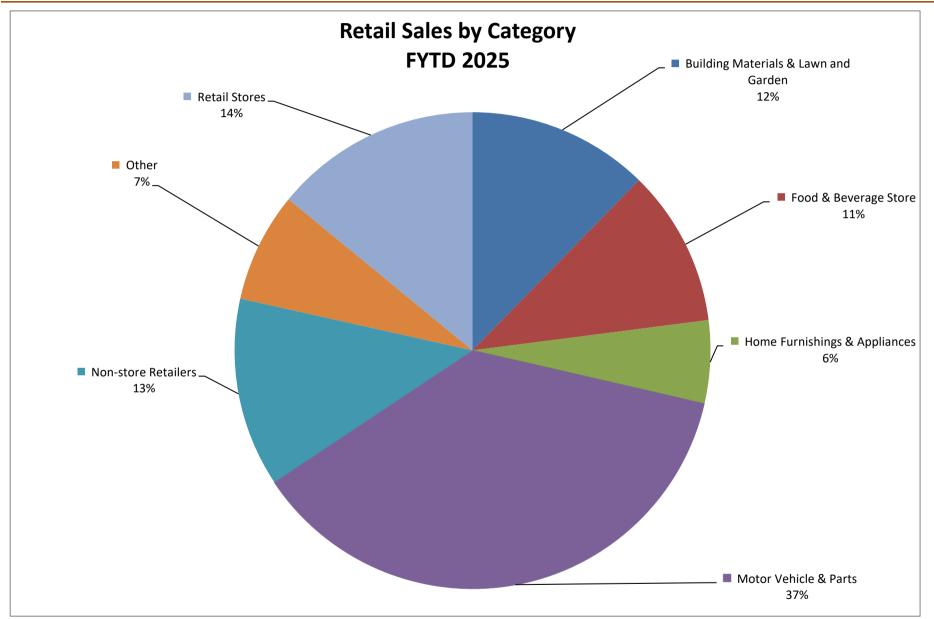

#### Month vs. Month Prior Year Retail Sales Categories

| Retail Trade Categories              | Sept | tember 2024      | Sep | tember 2023 | Change % |
|--------------------------------------|------|------------------|-----|-------------|----------|
| Building Materials & Lawn and Garden | \$   | 175,545          | \$  | 184,287     | -4.7%    |
| Food & Beverage Store                | \$   | 151,916          | \$  | 162,698     | -6.6%    |
| Home Furnishings & Appliances        | \$   | 99 <i>,</i> 690  | \$  | 82,730      | 20.5%    |
| Motor Vehicle & Parts                | \$   | 637 <i>,</i> 043 | \$  | 537,094     | 18.6%    |
| Non-Store Retailers                  | \$   | 108,209          | \$  | 241,912     | -55.3%   |
| Other                                | \$   | 404,418          | \$  | 258,047     | 56.7%    |
| Retail Stores                        | \$   | 199,430          | \$  | 198,736     | 0.3%     |
| Total                                | \$   | 1,776,252        | \$  | 1,665,505   | 6.6%     |